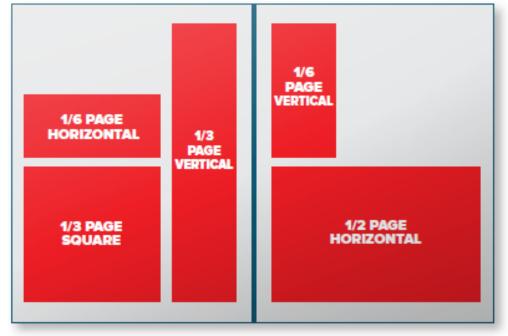

### **AD RATES - PER SEASON**

Visitors Guide Ad Sizes & Prices

| AD SIZE |                                              |                      | WIDTH | HEIGHT | AMOUNT  |
|---------|----------------------------------------------|----------------------|-------|--------|---------|
|         | 1/6 Pa                                       | age (Vertical)       | 2.3"  | 4.8"   | \$600   |
|         | 1/6 Page (Horizontal)<br>1/3 Page (Vertical) |                      | 4.77" | 2.34"  | \$600   |
|         |                                              |                      | 2.3"  | 9.75"  | \$1,200 |
|         | 1/3 Page (Square)                            |                      | 4.77" | 4.8"   | \$1,400 |
|         | 1/2 Page                                     |                      | 7.25" | 4.8"   | \$1,900 |
|         | Full Page *                                  |                      | 8.25" | 10.25" | \$2,500 |
|         | LN O                                         | Outside Back Cover * | 8.25" | 10.25" | \$6,500 |
|         | In CEMB                                      | nside Front Cover *  | 8.25" | 10.25" | \$3,500 |
|         | A PLA                                        | Credits *            | 8.25" | 10.25" | \$3,500 |
|         | PREMIUM PLACEMENT                            | able of Contents *   | 8.25" | 10.25" | \$3,500 |
|         | <sup>e</sup> In                              | nside Back Cover *   | 8.25" | 10.25" | \$3,500 |