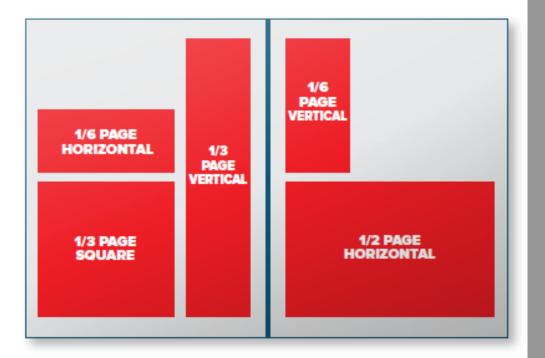

### **DISPLAY AD RATES**

Visitors Guide Ad Sizes & Prices

| DIS | PLAY AD SIZE          | WIDTH | HEIGHT | AMOUNT  |
|-----|-----------------------|-------|--------|---------|
|     | 1/6 Page (Vertical)   | 2.3"  | 4.8"   | \$500   |
|     | 1/6 Page (Horizontal) | 4.77" | 2.34"  | \$500   |
|     | 1/3 Page (Vertical)   | 2.3"  | 9.75"  | \$1,000 |
|     | 1/3 Page (Square)     | 4.77" | 4.8"   | \$1,000 |
|     | 1/2 Page              | 7.25" | 4.8"   | \$1,500 |
|     | Full Page *           | 8.25" | 10.25" | \$2,500 |
|     | Outside Back Cover *  | 8.25" | 10.25" | \$4,000 |
|     | Inside Front Cover *  | 8.25" | 10.25" | \$3,000 |
|     |                       | 8.25" | 10.25" | \$3,000 |
|     | Table of Contents *   | 8.25" | 10.25" | \$3,000 |
|     | Inside Back Cover *   | 8.25" | 10.25" | \$3,000 |